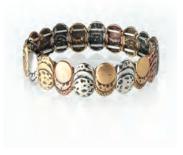

## Eden Merry Heart Bracelets (8")

Each adjustable bracelet is made of copper and has a durable finish of platinum, 18k gold or 18k rose gold. They feature Swarovski Crystals for that bling factor! Choose from 8 designs!

#### BRACELET ASSORTMENTS

#EMHB8 -136 8 Piece Heart Bracelet Assortment #EM3 Display -FREE

7 60306\*20149 0

5.5"H x 7.75"W x 2.75"D

\*FREE DISPLAY with assortment or when ordering any 10 Bracelets