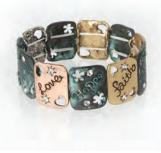

## Eden Merry Heart Bracelets (8")

Each adjustable bracelet is made of copper and has a durable finish of platinum, 18k gold or 18k rose gold. They feature Swarovski Crystals for that bling factor! Choose from 8 designs!

#### BRACELET ASSORTMENTS

#EMHB8 -136 8 Piece Heart Bracelet Assortment #EM3 Display -FREE

7 60306\*20149 0

5.5"H x 7.75"W x 2.75"D

\*FREE DISPLAY with assortment or when ordering any 10 Bracelets