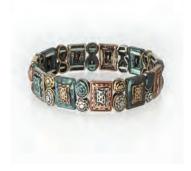

## Eden Merry Bracelets (8")

Each stretchable bracelet is made of copper and has silver, brass and copper overlays on them along with a durable rhodium plating that prevents tarnishing. Many pieces are accented with Austrian Crystals. Choose from 20 designs!

#EMMB10-I -100 10 Piece Bracelet Inspirational Assortment

\*FREE DISPLAY with assortment or when ordering any 10 Bracelets

#EMMB10-G -100 10 Piece Bracelet General Assortment