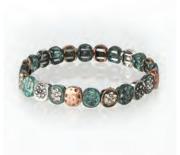

## Eden Merry Bracelets (8")

Each stretchable bracelet is made of copper and has silver, brass and copper overlays on them along with a durable rhodium plating that prevents tarnishing. Many pieces are accented with Austrian Crystals. Choose from 20 designs!

#EMMB10-I -100 10 Piece Bracelet Inspirational Assortment

\*FREE DISPLAY with assortment or when ordering any 10 Bracelets

#EMMB10-G -100 10 Piece Bracelet General Assortment