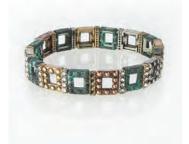

## Eden Merry Bracelets (8")

Each stretchable bracelet is made of copper and has silver, brass and copper overlays on them along with a durable rhodium plating that prevents tarnishing. Many pieces are accented with Austrian Crystals. Choose from 20 designs!

#EMMB10-I -100 10 Piece Bracelet Inspirational Assortment

\*FREE DISPLAY with assortment or when ordering any 10 Bracelets

#EMMB10-G -100 10 Piece Bracelet General Assortment