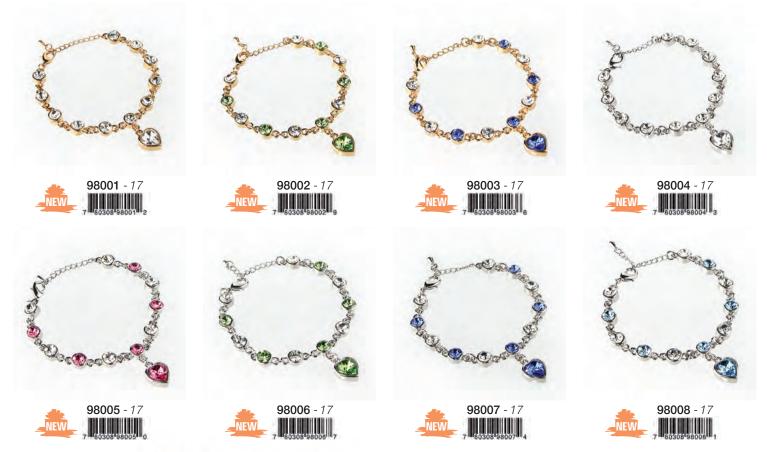

## Eden Merry Heart Bracelets (8")

Each adjustable bracelet is made of copper and has a durable finish of platinum, 18k gold or 18k rose gold. They feature Swarovski Crystals for that bling factor! Choose from 8 designs!

#### BRACELET ASSORTMENTS

#EMHB8 -136 8 Piece Heart Bracelet Assortment #EM3 Display -FREE

7 60306\*20149 0

5.5"H x 7.75"W x 2.75"D

\*FREE DISPLAY with assortment or when ordering any 10 Bracelets