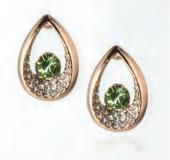

## Eden Merry Earrings

## Eden Merry Heart Bracelets (8")

Each adjustable bracelet is made of copper and has a durable finish of platinum, 18k gold or 18k rose gold. They feature Swarovski Crystals for that bling factor! Choose from 8 designs!