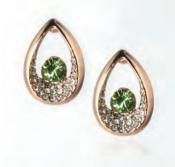

## Eden Merry Earrings

## Eden Merry Heart Bracelets (8")

Each adjustable bracelet is made of copper and has a durable finish of platinum, 18k gold or 18k rose gold. They feature Swarovski Crystals for that bling factor! Choose from 8 designs!