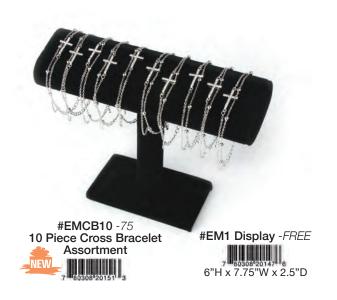

#### BRACELET ASSORTMENTS

#EMHB8 -136 8 Piece Heart Bracelet Assortment #EM3 Display -FREE

7 60306\*20149 0

5.5"H x 7.75"W x 2.75"D

\*FREE DISPLAY with assortment or when ordering any 10 Bracelets

#### Eden Merry Cross Bracelets (9")

Each adjustable bracelet is made of copper with a silver overlay along with a durable rhodium plating that prevents tarnishing. Pieces are accented with Austrian Crystals.