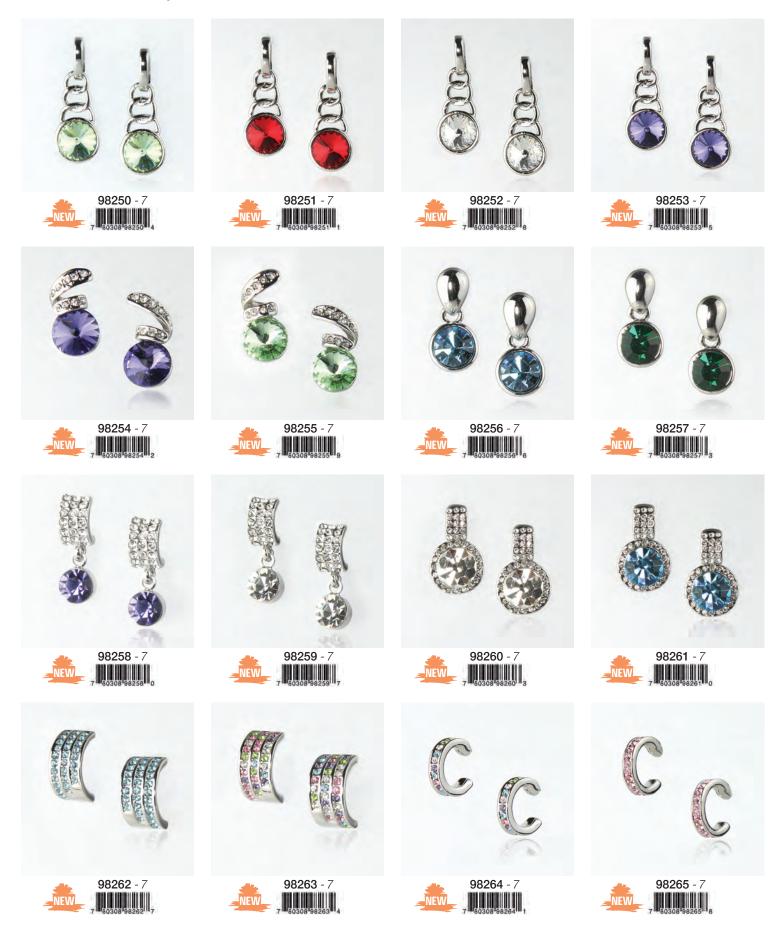

e from 8 designs!

#### BRACELET ASSORTMENTS

#EMHB8 -136 8 Piece Heart Bracelet Assortment #EM3 Display -FREE

7 60306\*20149 0

5.5"H x 7.75"W x 2.75"D

\*FREE DISPLAY with assortment or when ordering any 10 Bracelets

#### Eden Merry Cross Bracelets (9")

Each adjustable bracelet is made of copper with a silver overlay along with a durable rhodium plating that prevents tarnishing. Pieces are accented with Austrian Crystals.







## Eden Merry Pendant Necklaces (18" Length)



## Eden Merry Must Have Necklaces {16.5"Length}

Each necklace has a durable finish of platinum, 18k gold or 18k rose gold over a brass base, which will not tarnish. A delicate design that is perfect for anyone. Choose from 18 designs!



## Eden Merry Must Have Necklaces {16.5"Length}



## Eden Merry Earrings



## Eden Merry Earrings



























EARRING ASSORTMENT



**98274** - 7



















when ordering any 28 Earrings













## Eden Merry Necklace & Earrings Sets {20" Length}





#EMMS10G -125 10 Piece Earring & Necklace Sets General Assortment