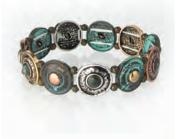

## Eden Merry Bracelets (8")

Each stretchable bracelet is made of copper and has silver, brass and copper overlays on them along with a durable rhodium plating that prevents tarnishing. Many pieces are accented with Austrian Crystals. Choose from 20 designs!

#EMMB10-I -100 10 Piece Bracelet Inspirational Assortment

\*FREE DISPLAY with assortment or when ordering any 10 Bracelets

#EMMB10-G -100 10 Piece Bracelet General Assortment