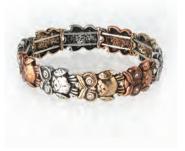

## Eden Merry Bracelets (8")

Each stretchable bracelet is made of copper and has silver, brass and copper overlays on them along with a durable rhodium plating that prevents tarnishing. Many pieces are accented with Austrian Crystals. Choose from 20 designs!

#EMMB10-I -100 10 Piece Bracelet Inspirational Assortment

\*FREE DISPLAY with assortment or when ordering any 10 Bracelets

#EMMB10-G -100 10 Piece Bracelet General Assortment