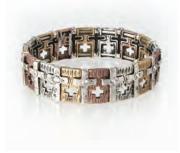

#### Eden Merry Cross Bracelets (9")

Each adjustable bracelet is made of copper with a silver overlay along with a durable rhodium plating that prevents tarnishing. Pieces are accented with Austrian Crystals.