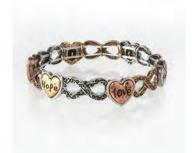

## Eden Merry Heart Bracelets (8")

Each adjustable bracelet is made of copper and has a durable finish of platinum, 18k gold or 18k rose gold. They feature Swarovski Crystals for that bling factor! Choose from 8 designs!

#### BRACELET ASSORTMENTS

#EMHB8 -136 8 Piece Heart Bracelet Assortment #EM3 Display -FREE

7 60306\*20149 0

5.5"H x 7.75"W x 2.75"D

\*FREE DISPLAY with assortment or when ordering any 10 Bracelets