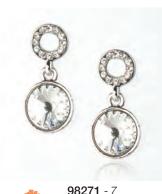

ENTS

#EMHB8 -136 8 Piece Heart Bracelet Assortment #EM3 Display -FREE

7 60306\*20149 0

5.5"H x 7.75"W x 2.75"D

\*FREE DISPLAY with assortment or when ordering any 10 Bracelets

#### Eden Merry Cross Bracelets (9")

Each adjustable bracelet is made of copper with a silver overlay along with a durable rhodium plating that prevents tarnishing. Pieces are accented with Austrian Crystals.







## Eden Merry Pendant Necklaces (18" Length)



## Eden Merry Must Have Necklaces {16.5"Length}

Each necklace has a durable finish of platinum, 18k gold or 18k rose gold over a brass base, which will not tarnish. A delicate design that is perfect for anyone. Choose from 18 designs!



## Eden Merry Must Have Necklaces {16.5"Length}



## Eden Merry Earrings



## Eden Merry Earrings



























EARRING ASSORTMENT



**98274** - 7



















when ordering any 28 Earrings













## Eden Merry Necklace & Earrings Sets {20" Length}





#EMMS10G -125 10 Piece Earring & Necklace Sets General Assortment