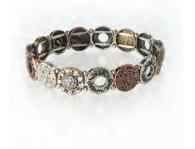

## Eden Merry Bracelets (8")

Each stretchable bracelet is made of copper and has silver, brass and copper overlays on them along with a durable rhodium plating that prevents tarnishing. Many pieces are accented with Austrian Crystals. Choose from 20 designs!

#EMMB10-I -100 10 Piece Bracelet Inspirational Assortment

\*FREE DISPLAY with assortment or when ordering any 10 Bracelets

#EMMB10-G -100 10 Piece Bracelet General Assortment