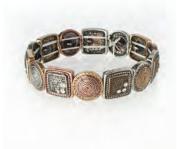

## Eden Merry Bracelets (8")

Each stretchable bracelet is made of copper and has silver, brass and copper overlays on them along with a durable rhodium plating that prevents tarnishing. Many pieces are accented with Austrian Crystals. Choose from 20 designs!

#EMMB10-I -100 10 Piece Bracelet Inspirational Assortment

\*FREE DISPLAY with assortment or when ordering any 10 Bracelets

#EMMB10-G -100 10 Piece Bracelet General Assortment