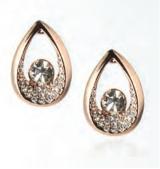

## Eden Merry Earrings

## Eden Merry Heart Bracelets (8")

Each adjustable bracelet is made of copper and has a durable finish of platinum, 18k gold or 18k rose gold. They feature Swarovski Crystals for that bling factor! Choose from 8 designs!