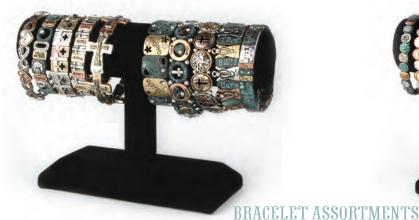

## Eden Merry Bracelets (8")

Each stretchable bracelet is made of copper and has silver, brass and copper overlays on them along with a durable rhodium plating that prevents tarnishing. Many pieces are accented with Austrian Crystals. Choose from 20 designs!

#EMMB10-I -100 10 Piece Bracelet Inspirational Assortment

\*FREE DISPLAY with assortment or when ordering any 10 Bracelets

#EMMB10-G -100 10 Piece Bracelet General Assortment