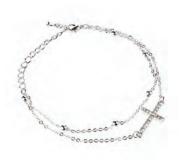

#### Eden Merry Cross Bracelets (9")

Each adjustable bracelet is made of copper with a silver overlay along with a durable rhodium plating that prevents tarnishing. Pieces are accented with Austrian Crystals.