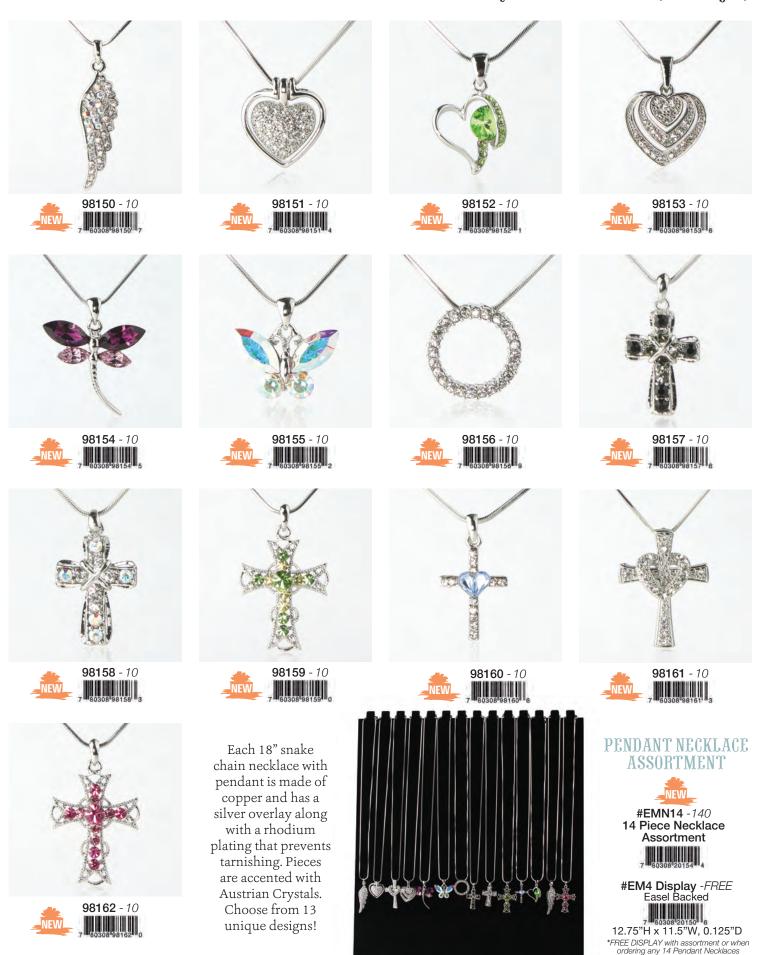

LAY with assortment or when ordering any 10 Bracelets



#EMMB10-G -100 10 Piece Bracelet General Assortment

## Eden Merry Heart Bracelets (8")



Each adjustable bracelet is made of copper and has a durable finish of platinum, 18k gold or 18k rose gold. They feature Swarovski Crystals for that bling factor! Choose from 8 designs!

#### BRACELET ASSORTMENTS

#EMHB8 -136 8 Piece Heart Bracelet Assortment #EM3 Display -FREE

7 60306\*20149 0

5.5"H x 7.75"W x 2.75"D

\*FREE DISPLAY with assortment or when ordering any 10 Bracelets

#### Eden Merry Cross Bracelets (9")

Each adjustable bracelet is made of copper with a silver overlay along with a durable rhodium plating that prevents tarnishing. Pieces are accented with Austrian Crystals.







## Eden Merry Pendant Necklaces (18" Length)



## Eden Merry Must Have Necklaces {16.5"Length}

Each necklace has a durable finish of platinum, 18k gold or 18k rose gold over a brass base, which will not tarnish. A delicate design that is perfect for anyone. Choose from 18 designs!



## Eden Merry Must Have Necklaces {16.5"Length}



## Eden Merry Earrings



## Eden Merry Earrings



























EARRING ASSORTMENT



**98274** - 7



















when ordering any 28 Earrings













## Eden Merry Necklace & Earrings Sets {20" Length}





#EMMS10G -125 10 Piece Earring & Necklace Sets General Assortment