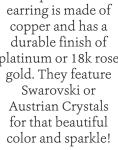

## Eden Merry Heart Bracelets (8")

Each adjustable bracelet is made of copper and has a durable finish of platinum, 18k gold or 18k rose gold. They feature Swarovski Crystals for that bling factor! Choose from 8 designs!