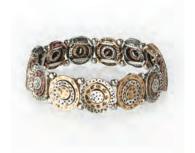

#### Eden Merry Cross Bracelets (9")

Each adjustable bracelet is made of copper with a silver overlay along with a durable rhodium plating that prevents tarnishing. Pieces are accented with Austrian Crystals.