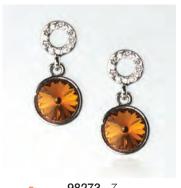

#EMHB8 -136 8 Piece Heart Bracelet Assortment #EM3 Display -FREE

7 60306\*20149 0

5.5"H x 7.75"W x 2.75"D

\*FREE DISPLAY with assortment or when ordering any 10 Bracelets

#### Eden Merry Cross Bracelets (9")

Each adjustable bracelet is made of copper with a silver overlay along with a durable rhodium plating that prevents tarnishing. Pieces are accented with Austrian Crystals.







## Eden Merry Pendant Necklaces (18" Length)



## Eden Merry Must Have Necklaces {16.5"Length}

Each necklace has a durable finish of platinum, 18k gold or 18k rose gold over a brass base, which will not tarnish. A delicate design that is perfect for anyone. Choose from 18 designs!



## Eden Merry Must Have Necklaces {16.5"Length}



## Eden Merry Earrings



## Eden Merry Earrings



























EARRING ASSORTMENT



**98274** - 7



















when ordering any 28 Earrings













## Eden Merry Necklace & Earrings Sets {20" Length}





#EMMS10G -125 10 Piece Earring & Necklace Sets General Assortment