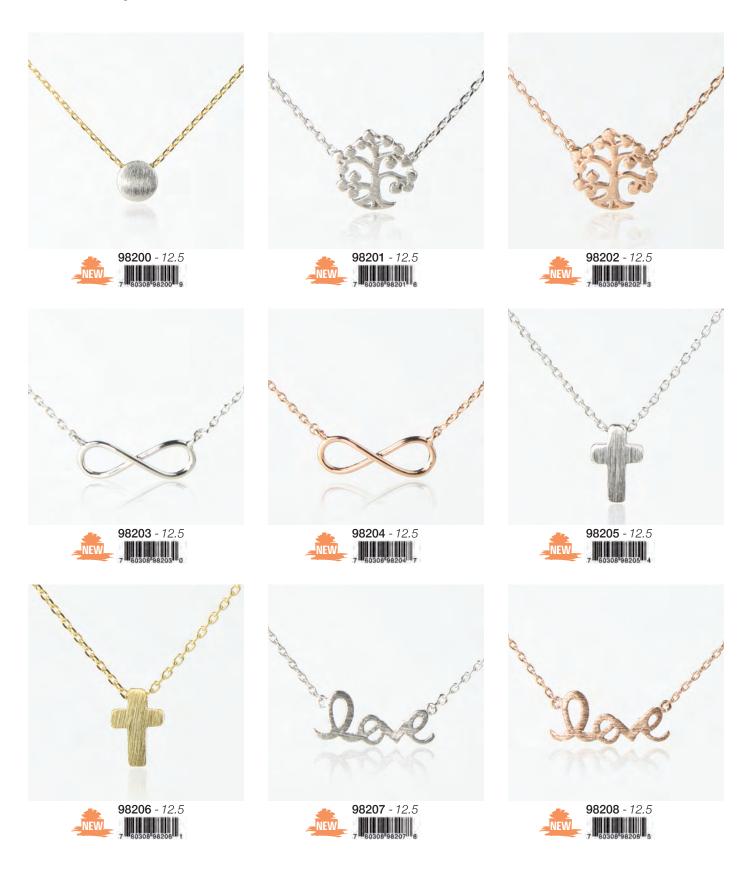

## Eden Merry Must Have Necklaces {16.5"Length}

Each necklace has a durable finish of platinum, 18k gold or 18k rose gold over a brass base, which will not tarnish. A delicate design that is perfect for anyone. Choose from 18 designs!

## Eden Merry Must Have Necklaces {16.5"Length}