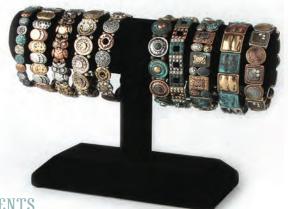

## Eden Merry Bracelets (8")

Each stretchable bracelet is made of copper and has silver, brass and copper overlays on them along with a durable rhodium plating that prevents tarnishing. Many pieces are accented with Austrian Crystals. Choose from 20 designs!

#EMMB10-I -100 10 Piece Bracelet Inspirational Assortment

\*FREE DISPLAY with assortment or when ordering any 10 Bracelets

#EMMB10-G -100 10 Piece Bracelet General Assortment