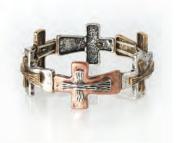

#### Eden Merry Cross Bracelets (9")

Each adjustable bracelet is made of copper with a silver overlay along with a durable rhodium plating that prevents tarnishing. Pieces are accented with Austrian Crystals.