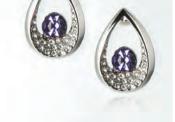

75"W x 2.75"D

\*FREE DISPLAY with assortment or when ordering any 10 Bracelets

#### Eden Merry Cross Bracelets (9")

Each adjustable bracelet is made of copper with a silver overlay along with a durable rhodium plating that prevents tarnishing. Pieces are accented with Austrian Crystals.







## Eden Merry Pendant Necklaces (18" Length)



## Eden Merry Must Have Necklaces {16.5"Length}

Each necklace has a durable finish of platinum, 18k gold or 18k rose gold over a brass base, which will not tarnish. A delicate design that is perfect for anyone. Choose from 18 designs!



## Eden Merry Must Have Necklaces {16.5"Length}



## Eden Merry Earrings



## Eden Merry Earrings



























EARRING ASSORTMENT



**98274** - 7



















when ordering any 28 Earrings













## Eden Merry Necklace & Earrings Sets {20" Length}





#EMMS10G -125 10 Piece Earring & Necklace Sets General Assortment