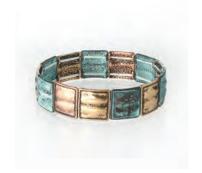

#### Eden Merry Cross Bracelets (9")

Each adjustable bracelet is made of copper with a silver overlay along with a durable rhodium plating that prevents tarnishing. Pieces are accented with Austrian Crystals.