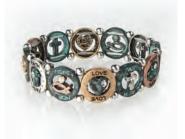

## Eden Merry Heart Bracelets (8")

Each adjustable bracelet is made of copper and has a durable finish of platinum, 18k gold or 18k rose gold. They feature Swarovski Crystals for that bling factor! Choose from 8 designs!

#### BRACELET ASSORTMENTS

#EMHB8 -136 8 Piece Heart Bracelet Assortment #EM3 Display -FREE

7 60306\*20149 0

5.5"H x 7.75"W x 2.75"D

\*FREE DISPLAY with assortment or when ordering any 10 Bracelets