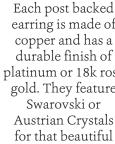

## Eden Merry Heart Bracelets (8")

Each adjustable bracelet is made of copper and has a durable finish of platinum, 18k gold or 18k rose gold. They feature Swarovski Crystals for that bling factor! Choose from 8 designs!