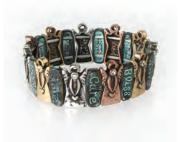

## Eden Merry Bracelets (8")

Each stretchable bracelet is made of copper and has silver, brass and copper overlays on them along with a durable rhodium plating that prevents tarnishing. Many pieces are accented with Austrian Crystals. Choose from 20 designs!

#EMMB10-I -100 10 Piece Bracelet Inspirational Assortment

\*FREE DISPLAY with assortment or when ordering any 10 Bracelets

#EMMB10-G -100 10 Piece Bracelet General Assortment