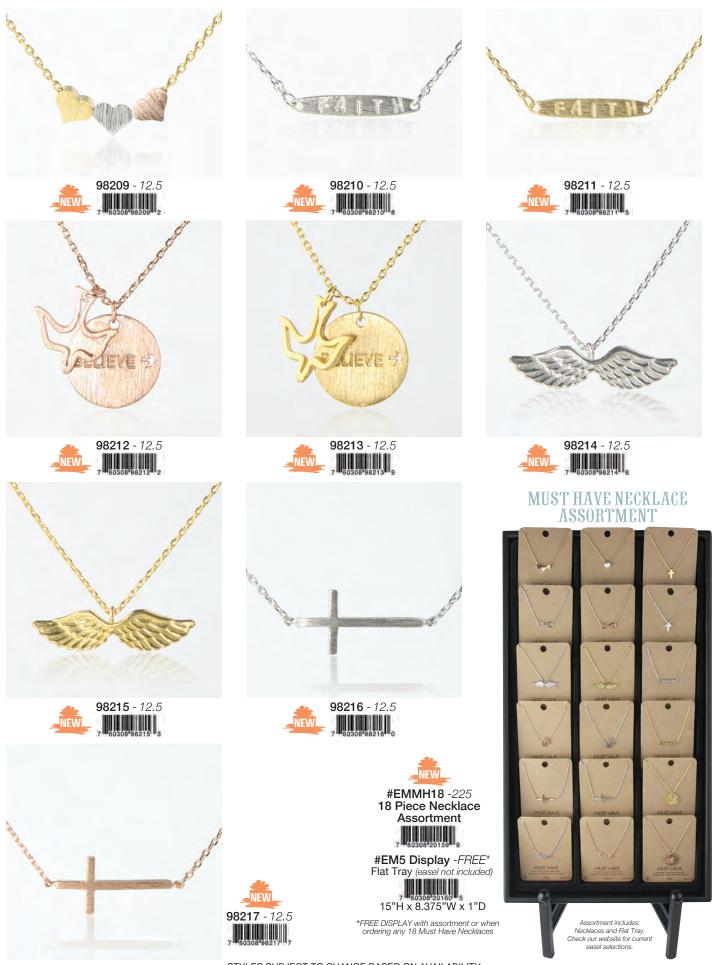

## Eden Merry Must Have Necklaces {16.5"Length}

Each necklace has a durable finish of platinum, 18k gold or 18k rose gold over a brass base, which will not tarnish. A delicate design that is perfect for anyone. Choose from 18 designs!

## Eden Merry Must Have Necklaces {16.5"Length}