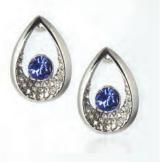

7.75"W x 2.75"D

\*FREE DISPLAY with assortment or when ordering any 10 Bracelets

#### Eden Merry Cross Bracelets (9")

Each adjustable bracelet is made of copper with a silver overlay along with a durable rhodium plating that prevents tarnishing. Pieces are accented with Austrian Crystals.







## Eden Merry Pendant Necklaces (18" Length)



## Eden Merry Must Have Necklaces {16.5"Length}

Each necklace has a durable finish of platinum, 18k gold or 18k rose gold over a brass base, which will not tarnish. A delicate design that is perfect for anyone. Choose from 18 designs!



## Eden Merry Must Have Necklaces {16.5"Length}



## Eden Merry Earrings



## Eden Merry Earrings



























EARRING ASSORTMENT



**98274** - 7



















when ordering any 28 Earrings













## Eden Merry Necklace & Earrings Sets {20" Length}





#EMMS10G -125 10 Piece Earring & Necklace Sets General Assortment