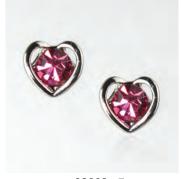

ET ASSORTMENTS

#EMHB8 -136 8 Piece Heart Bracelet Assortment #EM3 Display -FREE

7 60306\*20149 0

5.5"H x 7.75"W x 2.75"D

\*FREE DISPLAY with assortment or when ordering any 10 Bracelets

#### Eden Merry Cross Bracelets (9")

Each adjustable bracelet is made of copper with a silver overlay along with a durable rhodium plating that prevents tarnishing. Pieces are accented with Austrian Crystals.







## Eden Merry Pendant Necklaces (18" Length)



## Eden Merry Must Have Necklaces {16.5"Length}

Each necklace has a durable finish of platinum, 18k gold or 18k rose gold over a brass base, which will not tarnish. A delicate design that is perfect for anyone. Choose from 18 designs!



## Eden Merry Must Have Necklaces {16.5"Length}



## Eden Merry Earrings



## Eden Merry Earrings



























EARRING ASSORTMENT



**98274** - 7



















when ordering any 28 Earrings













## Eden Merry Necklace & Earrings Sets {20" Length}





#EMMS10G -125 10 Piece Earring & Necklace Sets General Assortment