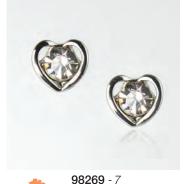

ASSORTMENTS

#EMHB8 -136 8 Piece Heart Bracelet Assortment #EM3 Display -FREE

7 60306\*20149 0

5.5"H x 7.75"W x 2.75"D

\*FREE DISPLAY with assortment or when ordering any 10 Bracelets

#### Eden Merry Cross Bracelets (9")

Each adjustable bracelet is made of copper with a silver overlay along with a durable rhodium plating that prevents tarnishing. Pieces are accented with Austrian Crystals.







## Eden Merry Pendant Necklaces (18" Length)



## Eden Merry Must Have Necklaces {16.5"Length}

Each necklace has a durable finish of platinum, 18k gold or 18k rose gold over a brass base, which will not tarnish. A delicate design that is perfect for anyone. Choose from 18 designs!



## Eden Merry Must Have Necklaces {16.5"Length}



## Eden Merry Earrings



## Eden Merry Earrings



























EARRING ASSORTMENT



**98274** - 7



















when ordering any 28 Earrings













## Eden Merry Necklace & Earrings Sets {20" Length}





#EMMS10G -125 10 Piece Earring & Necklace Sets General Assortment