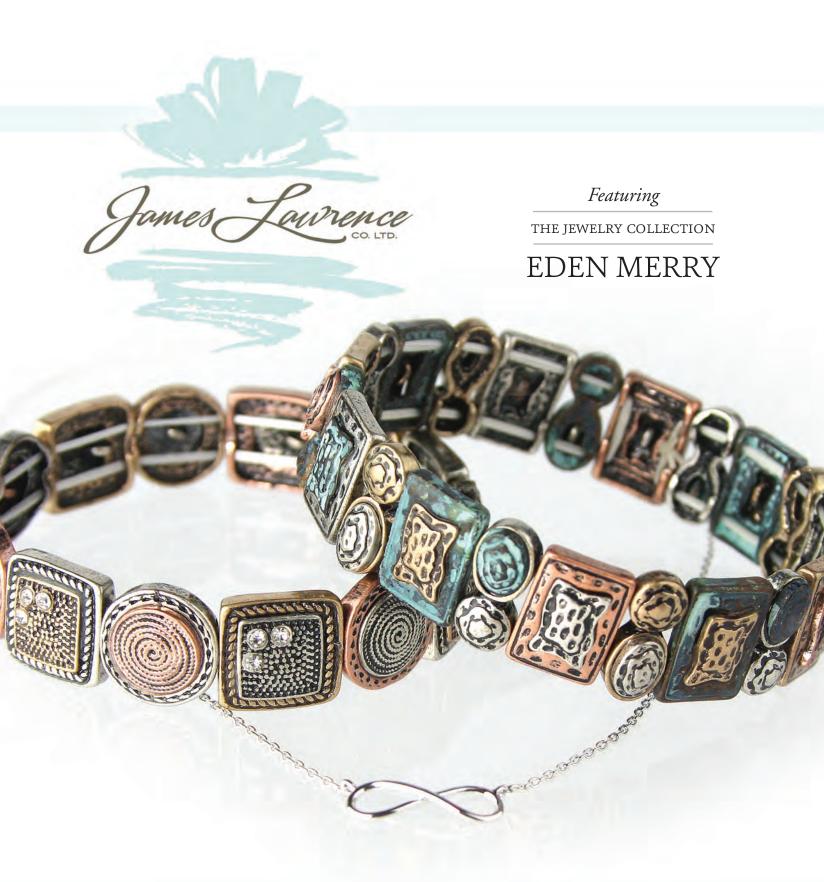

# Eden Merry Jewelry

With over 90 styles, our top quality jewelry line is trendy, beautiful, and affordable for your customers. All our pieces are finished in gold, silver or rhodium which prevents tarnishing and corrosion. Accents are made with Swarovski and Austrian crystals. "Lead and nickel free"

## Eden Merry Bracelets (8")

Each stretchable bracelet is made of copper and has silver, brass and copper overlays on them along with a durable rhodium plating that prevents tarnishing. Many pieces are accented with Austrian Crystals. Choose from 20 designs!