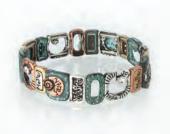

## Eden Merry Bracelets (8")

Each stretchable bracelet is made of copper and has silver, brass and copper overlays on them along with a durable rhodium plating that prevents tarnishing. Many pieces are accented with Austrian Crystals. Choose from 20 designs!

#EMMB10-I -100 10 Piece Bracelet Inspirational Assortment

\*FREE DISPLAY with assortment or when ordering any 10 Bracelets

#EMMB10-G -100 10 Piece Bracelet General Assortment