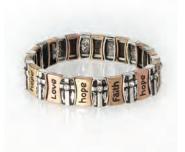

## Eden Merry Heart Bracelets (8")

Each adjustable bracelet is made of copper and has a durable finish of platinum, 18k gold or 18k rose gold. They feature Swarovski Crystals for that bling factor! Choose from 8 designs!

#### BRACELET ASSORTMENTS

#EMHB8 -136 8 Piece Heart Bracelet Assortment #EM3 Display -FREE

7 60306\*20149 0

5.5"H x 7.75"W x 2.75"D

\*FREE DISPLAY with assortment or when ordering any 10 Bracelets