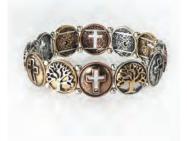

#### Eden Merry Cross Bracelets (9")

Each adjustable bracelet is made of copper with a silver overlay along with a durable rhodium plating that prevents tarnishing. Pieces are accented with Austrian Crystals.