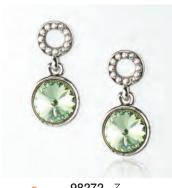

TS

#EMHB8 -136 8 Piece Heart Bracelet Assortment #EM3 Display -FREE

7 60306\*20149 0

5.5"H x 7.75"W x 2.75"D

\*FREE DISPLAY with assortment or when ordering any 10 Bracelets

#### Eden Merry Cross Bracelets (9")

Each adjustable bracelet is made of copper with a silver overlay along with a durable rhodium plating that prevents tarnishing. Pieces are accented with Austrian Crystals.







## Eden Merry Pendant Necklaces (18" Length)



## Eden Merry Must Have Necklaces {16.5"Length}

Each necklace has a durable finish of platinum, 18k gold or 18k rose gold over a brass base, which will not tarnish. A delicate design that is perfect for anyone. Choose from 18 designs!



## Eden Merry Must Have Necklaces {16.5"Length}



## Eden Merry Earrings



## Eden Merry Earrings



























EARRING ASSORTMENT



**98274** - 7



















when ordering any 28 Earrings













## Eden Merry Necklace & Earrings Sets {20" Length}





#EMMS10G -125 10 Piece Earring & Necklace Sets General Assortment