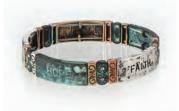

## Eden Merry Bracelets (8")

Each stretchable bracelet is made of copper and has silver, brass and copper overlays on them along with a durable rhodium plating that prevents tarnishing. Many pieces are accented with Austrian Crystals. Choose from 20 designs!

#EMMB10-I -100 10 Piece Bracelet Inspirational Assortment

\*FREE DISPLAY with assortment or when ordering any 10 Bracelets

#EMMB10-G -100 10 Piece Bracelet General Assortment